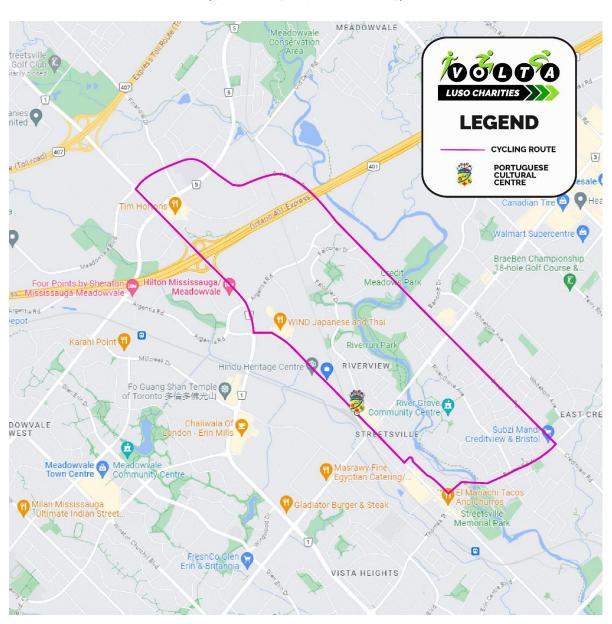

## 12 KMCYCLE ROUTE

## Registration at 10:00 AM • Departure at 11:00 AM (SEE REVERSE FOR MAP)

- Departing from Portuguese Cultural Centre of Mississauga (53 Queen Street North), head **north** on Queen Street North (which turns into Mississauga Road)
- ► Turn **right** on Mississauga Road
- Continue north on Mississauga Road
- Turn **right** on Meadowvale Boulevard (which turns into Creditview Road)
- Continue south on Creditview Road
- Turn right on Bristol Road West (which turns into Main Street)
- ► Turn **right** on Church Street
- ▶ Continue on Church Street until you reach Queen Street South
- Turn Right and continue **north** on Queen Street South (which turns to Queen Street North after Britannia Road West/Peel Regional Road 3) until reaching the Portuguese Cultural Centre of Mississauga (53 Queen Street North)