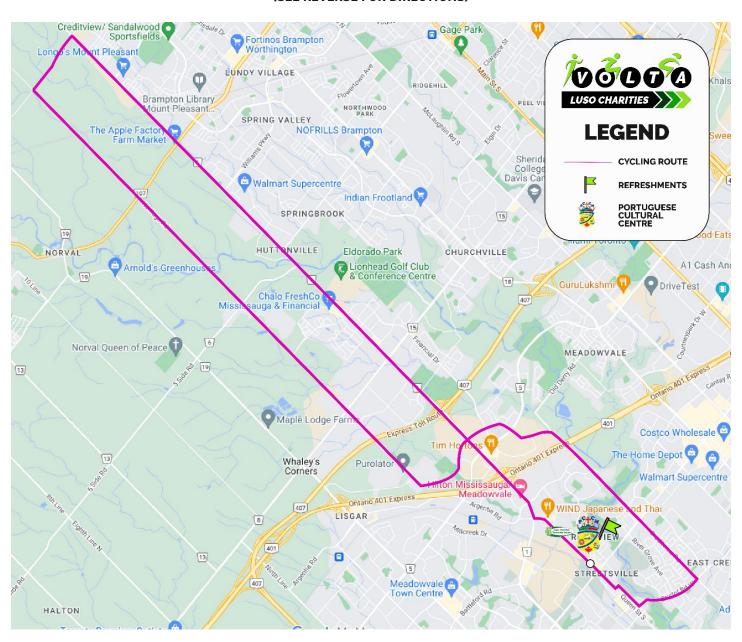

# 40 KMCYCLE MAP

## Registration at 8:00 AM • Departure at 9:30 AM (SEE REVERSE FOR DIRECTIONS)

## 40 KM CYCLE ROUTE

### Registration at 8:00 AM • Departure at 9:30 AM (SEE REVERSE FOR DIRECTIONS)

- Departing from Portuguese Cultural Centre of Mississauga (53 Queen Street North), head north on Queen Street North (which turns into Mississauga Road)
- Turn **right** on Mississauga Road
- Continue north on Mississauga Road
- Turn left on Wanless Drive
- ▶ Turn **left** on Heritage Road
- Continue south on Heritage Road (which turns into Meadowvale Boulevard and then Creditview Road)
- Continue south on Creditview Road
- Turn right on Bristol Road West (which turns into Main Street)
- Turn **right** on Church Street
- Continue on Church Street until you reach Queen Street South
- Turn Right and continue **north** on Queen Street South (which turns to Queen Street North after Britannia Road West/Peel Regional Road 3) until reaching the Portuguese Cultural Centre of Mississauga (53 Queen Street North)