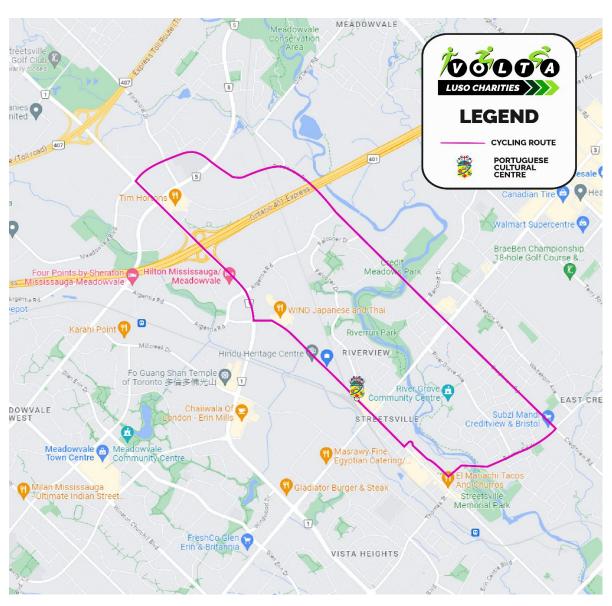

## 12 KM CYCLE MAP

Registration at 10:00 AM • Departure at 11:00 AM (SEE REVERSE FOR DIRECTIONS)

## 12 KMCYCLE ROUTE

## Registration at 10:00 AM • Departure at 11:00 AM (SEE REVERSE FOR MAP)

- Departing from Portuguese Cultural Centre of Mississauga (53 Queen Street North), head **north** on Queen Street North (which turns into Mississauga Road)
- ▶ Turn **right** on Mississauga Road
- Continue north on Mississauga Road
- Turn right on Meadowvale Boulevard (which turns into Creditview Road)
- Continue south on Creditview Road
- Turn right on Bristol Road West (which turns into Main Street)
- ► Turn **right** on Church Street
- Continue on Church Street until you reach Queen Street South
- Turn Right and continue **north** on Queen Street South (which turns to Queen Street North after Britannia Road West/Peel Regional Road 3) until reaching the Portuguese Cultural Centre of Mississauga (53 Queen Street North)